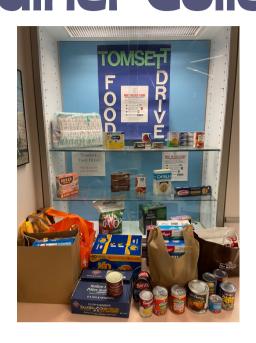

## Tomsett Elementary Week at a Glance – Dec 12–16, 2022

-Richmond Food Bank collection \*\*\*

-Return It Refundable Drink container collection\*\*\*

\*\*\*both campaigns will be ongoing December 1-16 in the Front Foyer!

## PAC December Food Bank and Refundable Drink Container Collection

Thank you to the Tomsett Community for supporting our Food Drive for the Richmond Food Bank. How much can we collect? Also, thank you for donating your refundable drink containers for the PAC fundraiser!

### PAC December 2022

- Toonie Tuesday fundraiser ongoing Tuesdays
- Richmond Food Bank collection Dec 1-16
- Refundable Drink Container collection Dec 1-16
- Pick up Family Skate tickets Dec 2 onwards
- Winter Wonderland Family Skate December 14;
   4:45-6:15pm at Minoru