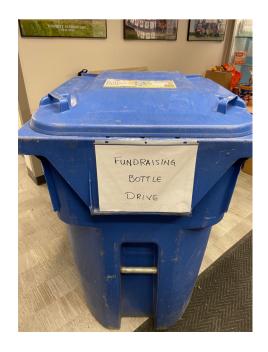

## Tomsett Elementary Week at a Glance – Dec 12–16, 2022

-Richmond Food Bank collection \*\*\*

-Return It Refundable Drink container collection\*\*\*

\*\*\*both campaigns will be ongoing December 1-16 in the Front Foyer!

## PAC December Food Bank and Refundable Drink Container Collection

Thank you to the Tomsett Community for supporting our Food Drive for the Richmond Food Bank. How much can we collect? Also, thank you for donating your refundable drink containers for the PAC fundraiser!

### PAC December 2022

- Toonie Tuesday fundraiser ongoing Tuesdays
- Richmond Food Bank collection Dec 1-16
- Refundable Drink Container collection Dec 1-16
- Pick up Family Skate tickets Dec 2 onwards
- Winter Wonderland Family Skate December 14;
   4:45-6:15pm at Minoru