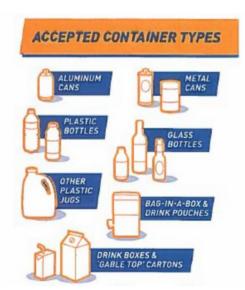

## PAC December Food Bank and Refundable Drink Container Collection

Thank you to the Tomsett Community for supporting our Food Drive for the Richmond Food Bank. How much can we collect? Also, thank you for donating your refundable drink containers for the PAC fundraiser!

### PAC December 2022

- Toonie Tuesday fundraiser ongoing Tuesdays
- Richmond Food Bank collection Dec 1-16
- Refundable Drink Container collection Dec 1-16
- Pick up Family Skate tickets Dec 2 onwards
- Winter Wonderland Family Skate December 14;
   4:45-6:15pm at Minoru