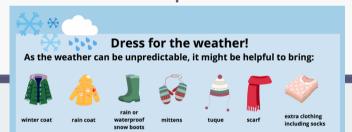

Monday December 12 -

Tuesday December 13 - Toonie Tuesday Weekly PAC Fundraiser

Wednesday December 14 – Spirit Day: Wear Comfy Clothes/PJs to school!
–PAC Winterwonderland Family Skate @ Minoru

Thursday December 15 - PAC Hot Lunch

### Upcoming Events

Spirit Day! Comfy/Cozy
Clothes Wed. Dec. 14
Tomsett Family Ice Skate at
Minoru, Wed. Dec 14
@ 4:45pm - 6:15

Term 1 Report Cards go home; Winter Break Fri. Dec. 16

Back To School: Jan 3, 2023